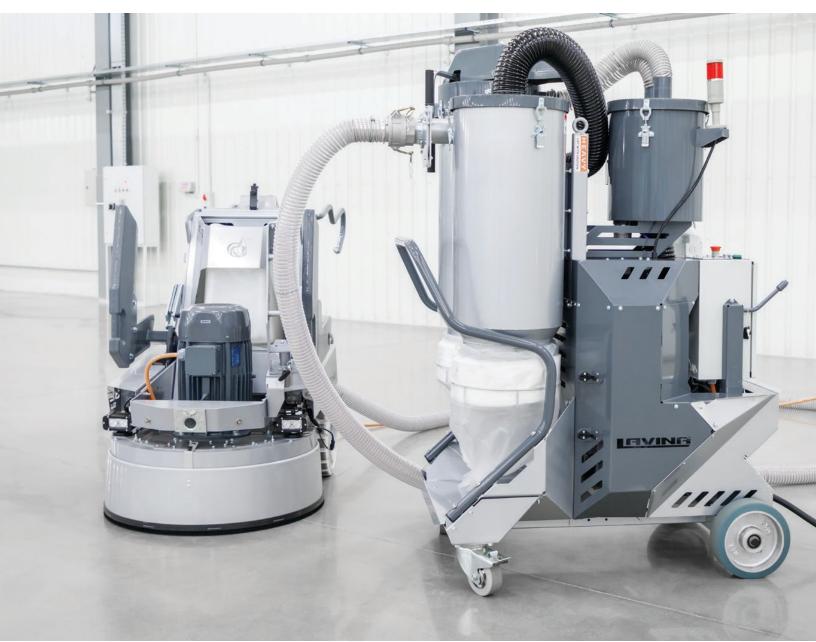

With industry-best technology and features, the new V32 Elite Dust Extractors take dust collection to a new level of performance and productivity.

# FOUR-STAGE DUST COLLECTION

### FOR A DRAMATIC INCREASE IN CLEANING EFFICIENCY

- ✓ Integrated pre-separator;
- ✓ Second cyclone around the conical filter in the filter chamber, which captures the midsized particles;
- ✓ Conical M class filter;
- √ Hepa filter H13 as a last filtration point;
- ✓ **INTEGRATED EMERGENCY LAMP** reminds the operator to clean filter.