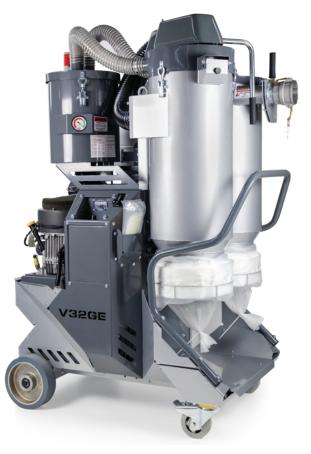

| MODEL                    | V32GE                                  |  |
|--------------------------|----------------------------------------|--|
| Propane Engine           | Kawasaki FX600V                        |  |
| Engine Capacity          | 603cc / 36.8 cu.in.                    |  |
| Propane Tank<br>Capacity | 20 lbs / 9 kg                          |  |
| Main Filter              | Conical Filter                         |  |
| Filter Surface Area      | $53.8 \text{ ft}^2 / 5 \text{ m}^2$    |  |
| Filter Cleaning          | Manual<br>(opt. Auto)                  |  |
| Hepa Surface Area        | $43 \text{ ft}^2 / 4 \text{ m}^2$      |  |
| Airflow (max)            | 470.9 cfm<br>800 m³/h                  |  |
| Vacuum (max)             | 112.5 water lift<br>0.28 bar           |  |
| Longopac                 | yes                                    |  |
| Main Vacuum Hose         | 3 in x 32 ft<br>75 mm x 10 m           |  |
| Hose for Wand            | 50mm x 6.6m<br>2 in x 21.3 ft          |  |
| Dimensions<br>L x W x H  | 51 x 31.5 x 70 in<br>130 x 80 x 178 cm |  |
| Weight                   | 730lbs / 330kg                         |  |

### **V32GE PROPANE DUST EXTRACTOR**