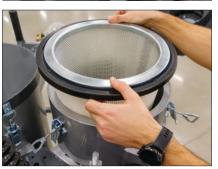

# FOUR-STAGE DUST COLLECTION

### FOR A DRAMATIC INCREASE IN CLEANING EFFICIENCY

- ✓ Integrated pre-separator;
- ✓ Second cyclone around the conical filter in the filter chamber, which captures the midsized particles;
- ✓ Conical M class filter;
- √ Hepa filter H13 as a last filtration point;
- ✓ **INTEGRATED EMERGENCY LAMP** reminds the operator to clean filter.