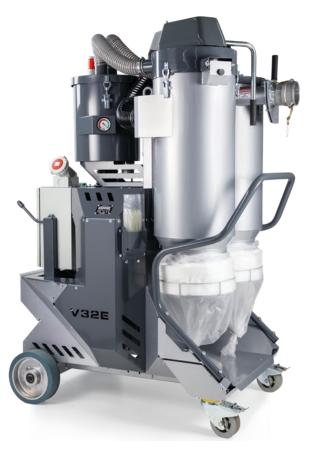

With industry-best technology and features, the new V32 Elite Dust Extractors take dust collection to a new level of performance and productivity.

| MODEL             | V32E230                               | V32E480                               | V32EU                                 |
|-------------------|---------------------------------------|---------------------------------------|---------------------------------------|
| Motor             | Turbine motor                         | Turbine motor                         | Turbine motor                         |
| Voltage           | 3 phase, 208V, 60 Hz                  | 3 phase, 480V, 60 Hz                  | 3 phase, 380V, 50 Hz                  |
| Amperage          | 30.4 Amp                              | 17.5 Amp                              | 16.9 Amp                              |
| Distribution Plug | 55 Amp                                | 32 Amp                                | 32 Amp                                |
| Motor Power       | 11.5hp / 8.6kW                        | 11.5hp / 8.6kW                        | 10hp / 7.5kW                          |
| Main Filter       | Conical Filter                        | Conical Filter                        | Conical Filter                        |
| Filter Surface    | $53.8 \text{ ft}^2 / 5 \text{ m}^2$   | $53.8 \text{ ft}^2 / 5 \text{ m}^2$   | $53.8 \text{ ft}^2 / 5 \text{ m}^2$   |
| Filter Cleaning   | Manual<br>(opt. Auto)                 | Manual<br>(opt. Auto)                 | Manual<br>(opt. Auto)                 |
| Hepa Surface      | 43 ft <sup>2</sup> / 4 m <sup>2</sup> | 43 ft <sup>2</sup> / 4 m <sup>2</sup> | 43 ft <sup>2</sup> / 4 m <sup>2</sup> |
| Airflow (max)     | 490 cfm<br>840 m³/h                   | 490 cfm<br>840 m³/h                   | 447 cfm<br>760 m³/h                   |
| Vacuum (max)      | 112.5 water lift<br>0.28 bar          | 112.5 water lift<br>0.28 bar          | 112.5 water lift<br>0.28 bar          |
| Longopac          | yes                                   | yes                                   | yes                                   |
| Main Vacuum Hose  | 3 in x 32 ft<br>75 mm x 10 m          | 3 in x 32 ft<br>75 mm x 10 m          | 3 in x 32 ft<br>75 mm x 10 m          |
| Hose for Wand     | 2 in x 21.3 ft<br>50 mm x 6.6m        | 2 in x 21.3 ft<br>50 mm x 6.6m        | 2 in x 21.3 ft<br>50mm x 6.6m         |
| Dimensions        | 51 x 32 x 70 in<br>130 x 80 x 178 cm  | 51 x 32 x 70 in<br>130 x 80 x 178 cm  | 51 x 32 x 70 in<br>130 x 80 x 178 cm  |
| Weight            | 620lbs / 280kg                        | 620lbs / 280kg                        | 620lbs / 280kg                        |