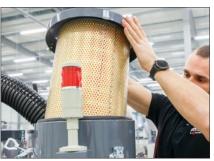

# FOUR-STAGE DUST COLLECTION

## ✓ OPTION TO UPGRADE TO AUTOMATIC CLEANING

- ✓ Conical filter with high air permeability and large filter area for better suction and longer working time between cleaning intervals. Large filter area.
- ✓ Easy to access HEPA H13 filter to separate 99.95% of particles 0.15-0.23 µm.
- ✓ Lighter and more compact body design.
- ✓ New, easier to mount longopack holders.