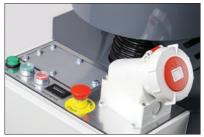

| MODEL             | V32E230                               | V32E480                               | V32EU                                 |
|-------------------|---------------------------------------|---------------------------------------|---------------------------------------|
| Motor             | Turbine motor                         | Turbine motor                         | Turbine motor                         |
| Voltage           | 3 phase, 208V, 60 Hz                  | 3 phase, 480V, 60 Hz                  | 3 phase, 380V, 50 Hz                  |
| Amperage          | 30.4 Amp                              | 17.5 Amp                              | 16.9 Amp                              |
| Distribution Plug | 55 Amp                                | 32 Amp                                | 32 Amp                                |
| Motor Power       | 11.5hp / 8.6kW                        | 11.5hp / 8.6kW                        | 10hp / 7.5kW                          |
| Main Filter       | Conical Filter                        | Conical Filter                        | Conical Filter                        |
| Filter Surface    | $53.8 \text{ ft}^2 / 5 \text{ m}^2$   | $53.8 \text{ ft}^2 / 5 \text{ m}^2$   | $53.8 \text{ ft}^2 / 5 \text{ m}^2$   |
| Filter Cleaning   | Manual<br>(opt. Auto)                 | Manual<br>(opt. Auto)                 | Manual<br>(opt. Auto)                 |
| Hepa Surface      | 43 ft <sup>2</sup> / 4 m <sup>2</sup> | 43 ft <sup>2</sup> / 4 m <sup>2</sup> | 43 ft <sup>2</sup> / 4 m <sup>2</sup> |
| Airflow (max)     | 490 cfm<br>840 m³/h                   | 490 cfm<br>840 m³/h                   | 447 cfm<br>760 m³/h                   |
| Vacuum (max)      | 112.5 water lift<br>0.28 bar          | 112.5 water lift<br>0.28 bar          | 112.5 water lift<br>0.28 bar          |
| Longopac          | yes                                   | yes                                   | yes                                   |
| Main Vacuum Hose  | 3 in x 32 ft<br>75 mm x 10 m          | 3 in x 32 ft<br>75 mm x 10 m          | 3 in x 32 ft<br>75 mm x 10 m          |
| Hose for Wand     | 2 in x 21.3 ft<br>50 mm x 6.6m        | 2 in x 21.3 ft<br>50 mm x 6.6m        | 2 in x 21.3 ft<br>50mm x 6.6m         |
| Dimensions        | 51 x 32 x 70 in<br>130 x 80 x 178 cm  | 51 x 32 x 70 in<br>130 x 80 x 178 cm  | 51 x 32 x 70 in<br>130 x 80 x 178 cm  |
| Weight            | 620lbs / 280kg                        | 620lbs / 280kg                        | 620lbs / 280kg                        |