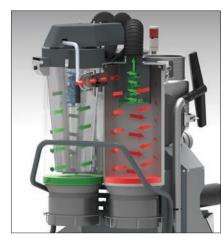

# FOUR-STAGE DUST COLLECTION

### FOR A DRAMATIC INCREASE IN CLEANING EFFICIENCY

- ✓ Integrated pre-separator;
- ✓ Second cyclone around the conical filter in the filter chamber, which captures the midsized particles;
- ✓ Conical M class filter;
- √ Hepa filter H13 as a last filtration point;
- ✓ **INTEGRATED EMERGENCY LAMP** reminds the operator to clean filter.