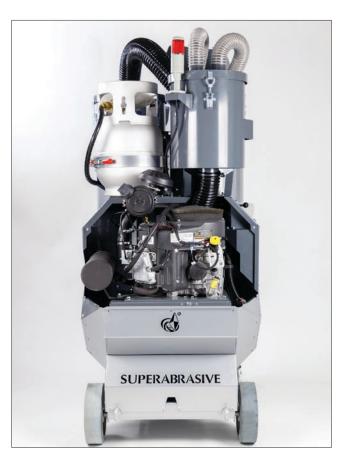

| MODEL                    | V32GE                                  |  |
|--------------------------|----------------------------------------|--|
| Propane Engine           | Kawasaki FX600V                        |  |
| Engine Capacity          | 603cc / 36.8 cu.in.                    |  |
| Propane Tank<br>Capacity | 20 lbs / 9 kg                          |  |
| Main Filter              | Conical Filter                         |  |
| Filter Surface Area      | $53.8 \text{ ft}^2 / 5 \text{ m}^2$    |  |
| Filter Cleaning          | Manual<br>(opt. Auto)                  |  |
| Hepa Surface Area        | $43 \text{ ft}^2 / 4 \text{ m}^2$      |  |
| Airflow (max)            | 470.9 cfm<br>800 m³/h                  |  |
| Vacuum (max)             | 112.5 water lift<br>0.28 bar           |  |
| Longopac                 | yes                                    |  |
| Main Vacuum Hose         | 3 in x 32 ft<br>75 mm x 10 m           |  |
| Hose for Wand            | 50mm x 6.6m<br>2 in x 21.3 ft          |  |
| Dimensions<br>L x W x H  | 51 x 31.5 x 70 in<br>130 x 80 x 178 cm |  |
| Weight                   | 730lbs / 330kg                         |  |

### **V32GE PROPANE DUST EXTRACTOR**