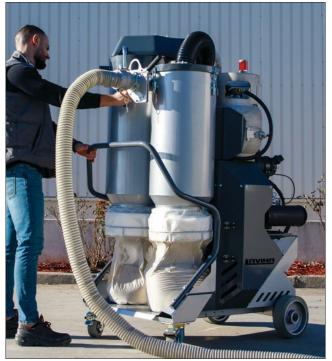

With industry-best technology and features, the new V32 Elite Dust Extractors take dust collection to a new level of performance and productivity.

# FOUR-STAGE DUST COLLECTION

### FOR A DRAMATIC INCREASE IN CLEANING EFFICIENCY

- ✓ Integrated pre-separator;
- ✓ Second cyclone around the conical filter in the filter chamber, which captures the midsized particles;
- ✓ Conical M class filter;
- √ Hepa filter H13 as a last filtration point;
- ✓ **INTEGRATED EMERGENCY LAMP** reminds the operator to clean filter.

## ✓ OPTION TO UPGRADE TO AUTOMATIC CLEANING

- ✓ Conical filter with high air permeability and large filter area for better suction and longer working time between cleaning intervals. Large filter area.
- ✓ Easy to access HEPA H13 filter to separate 99.95% of particles 0.15-0.23 µm.
- ✓ Lighter and more compact body design.
- ✓ New, easier to mount longopack holders.